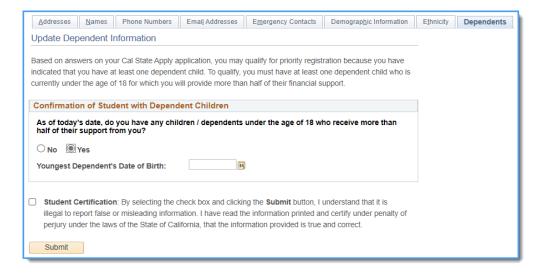

3. Click on the "Dependents Tab" and self-certify if you have dependents and age of youngest child, then hit "Submit"

4. Once completed you should get a confirmation message.

| <u>A</u> ddresses <u>N</u> ames                                                                                  | Phone Numbers | Emai <u>l</u> Addresses | Emergency Contacts | Demographic Information | E <u>t</u> hnicity | Dependents |  |  |  |
|------------------------------------------------------------------------------------------------------------------|---------------|-------------------------|--------------------|-------------------------|--------------------|------------|--|--|--|
| Update Dependent Information                                                                                     |               |                         |                    |                         |                    |            |  |  |  |
| Date Of Submission:                                                                                              | 09/22/2023    |                         |                    |                         |                    |            |  |  |  |
| Thank you for submitting your dependent information. Click "Return" to return to the Dependent Information page. |               |                         |                    |                         |                    |            |  |  |  |
|                                                                                                                  |               |                         |                    |                         |                    |            |  |  |  |
|                                                                                                                  |               |                         |                    |                         |                    |            |  |  |  |
|                                                                                                                  |               |                         |                    |                         |                    |            |  |  |  |
|                                                                                                                  |               |                         |                    |                         |                    |            |  |  |  |
|                                                                                                                  |               |                         |                    |                         |                    |            |  |  |  |
|                                                                                                                  |               |                         |                    |                         |                    |            |  |  |  |
| Return                                                                                                           |               |                         |                    |                         |                    |            |  |  |  |